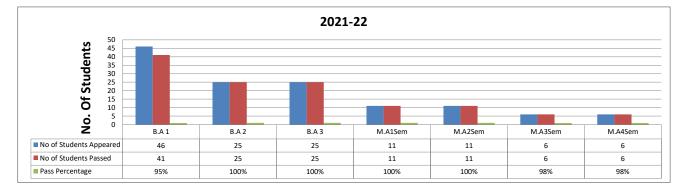

|        | SESSION -2021-22<br>SUBJECT - ECONOMIC |                    |                  |                          |                            |                          |                 |               |  |  |  |
|--------|----------------------------------------|--------------------|------------------|--------------------------|----------------------------|--------------------------|-----------------|---------------|--|--|--|
| SI.No. | CLASS                                  | No of Paper/Course | Teacher Assigned | Course Completion status | No of Students<br>Appeared | No of Students<br>Passed | Pass Percentage | Remark if Any |  |  |  |
| 1      | B.A 1                                  | 2                  | YOGENDRA KUMAR   | Completed                | 46                         | 41                       | 95%             |               |  |  |  |
| 2      | B.A 2                                  | 2                  | GHURAWA RAM SYAM | Completed                | 25                         | 25                       | 100%            |               |  |  |  |
| 3      | B.A 3                                  | 2                  | GHURAWA RAM SYAM | Completed                | 25                         | 25                       | 100%            |               |  |  |  |
| 4      | M.A1Sem                                | 5                  | GHURAWA RAM SYAM | Completed                | 11                         | 11                       | 100%            |               |  |  |  |
| 5      | M.A2Sem                                | 5                  | GHURAWA RAM SYAM | Completed                | 11                         | 11                       | 100%            |               |  |  |  |
| 6      | M.A3Sem                                | 5                  | GHURAWA RAM SYAM | Completed                | 6                          | 6                        | 98%             |               |  |  |  |
| 7      | M.A4Sem                                | 4                  | GHURAWA RAM SYAM | Completed                | 6                          | 6                        | 98%             |               |  |  |  |