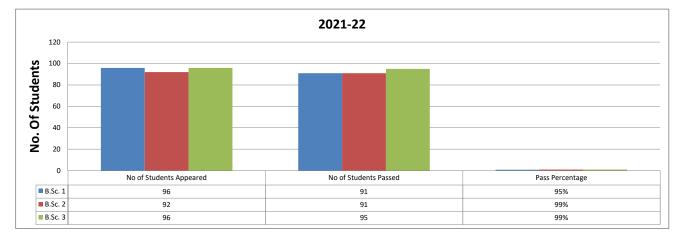

|        | SESSION -2021-22                                                                                                                      |   |               |           |    |    |     |  |  |  |
|--------|---------------------------------------------------------------------------------------------------------------------------------------|---|---------------|-----------|----|----|-----|--|--|--|
|        | SUBJECT - ZOOLOGY                                                                                                                     |   |               |           |    |    |     |  |  |  |
| SI.No. | I.No. CLASS No of Paper/Course Teacher Assigned Course Completion status No of Students Appeared Passed Pass Percentage Remark if Any |   |               |           |    |    |     |  |  |  |
| 1      | B.Sc. 1                                                                                                                               | 3 | SHARDA MARKAM | Completed | 96 | 91 | 95% |  |  |  |
| 2      | B.Sc. 2                                                                                                                               | 3 | SHARDA MARKAM | Completed | 92 | 91 | 99% |  |  |  |
| 3      | 3 B.Sc. 3 3 SHARDA MARKAM Completed 96 95 99%                                                                                         |   |               |           |    |    |     |  |  |  |