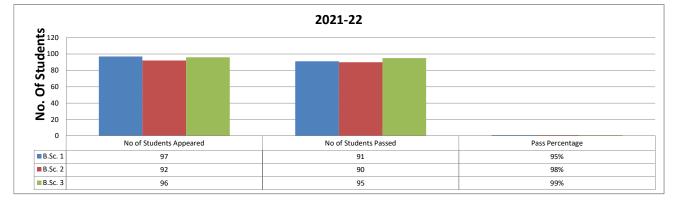

|        | SESSION -2021-22                                                                                                  |   |               |           |    |    |               |  |  |  |
|--------|-------------------------------------------------------------------------------------------------------------------|---|---------------|-----------|----|----|---------------|--|--|--|
|        | SUBJECT - BOTANY                                                                                                  |   |               |           |    |    |               |  |  |  |
| SI.No. | SI.No. CLASS No of Paper/Course Teacher Assigned Course Completion status Appeared Passed Passed Passed Remark if |   |               |           |    |    | Remark if Any |  |  |  |
| 1      | B.Sc. 1                                                                                                           | 3 | VISHAL BISWAS | Completed | 97 | 91 | 95%           |  |  |  |
| 2      | B.Sc. 2                                                                                                           | 3 | VISHAL BISWAS | Completed | 92 | 90 | 98%           |  |  |  |
| 3      | B.Sc. 3                                                                                                           | 3 | VISHAL BISWAS | Completed | 96 | 95 | 99%           |  |  |  |