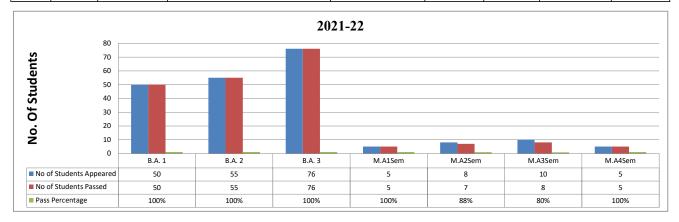

|        |                           |                    | SESSI                | ON -2021-22              |                            |                          |                 |               |  |  |  |
|--------|---------------------------|--------------------|----------------------|--------------------------|----------------------------|--------------------------|-----------------|---------------|--|--|--|
|        | SUBJECT -HINDI LETERATURE |                    |                      |                          |                            |                          |                 |               |  |  |  |
| SI.No. | CLASS                     | No of Paper/Course | Teacher Assigned     | Course Completion status | No of Students<br>Appeared | No of Students<br>Passed | Pass Percentage | Remark if Any |  |  |  |
| 1      | B.A. 1                    | 2                  | Dr. Vijay laxmi Gaur | Completed                | 50                         | 50                       | 100%            |               |  |  |  |
| 2      | B.A. 2                    | 2                  | Dr. Vijay laxmi Gaur | Completed                | 55                         | 55                       | 100%            |               |  |  |  |
| 3      | B.A. 3                    | 2                  | Dr. Vijay laxmi Gaur | Completed                | 76                         | 76                       | 100%            |               |  |  |  |
| 4      | M.A1Sem                   | 4                  | Dr. Vijay laxmi Gaur | Completed                | 5                          | 5                        | 100%            |               |  |  |  |
| 5      | M.A2Sem                   | 4                  | Dr. Vijay laxmi Gaur | Completed                | 8                          | 7                        | 88%             |               |  |  |  |
| 6      | M.A3Sem                   | 4                  | Dr. Vijay laxmi Gaur | Completed                | 10                         | 8                        | 80%             |               |  |  |  |
| 7      | M.A4Sem                   | 4                  | Dr. Vijay laxmi Gaur | Completed                | 5                          | 5                        | 100%            |               |  |  |  |