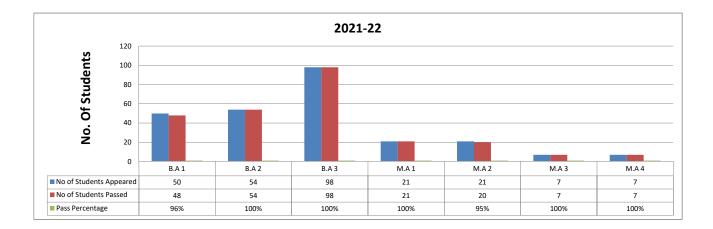

|        | SESSION -2021-22<br>SUBJECT - POLITICAL SCIENCE |                    |                    |                          |                            |                          |                 |               |  |  |
|--------|-------------------------------------------------|--------------------|--------------------|--------------------------|----------------------------|--------------------------|-----------------|---------------|--|--|
|        |                                                 |                    |                    |                          |                            |                          |                 |               |  |  |
| SI.No. | CLASS                                           | No of Paper/Course | Teacher Assigned   | Course Completion status | No of Students<br>Appeared | No of Students<br>Passed | Pass Percentage | Remark if Any |  |  |
| 1      | B.A 1                                           | 2                  | MEEENAKSHI / SUMAN | Completed                | 50                         | 48                       | 96%             |               |  |  |
| 2      | B.A 2                                           | 2                  | MEEENAKSHI / SUMAN | Completed                | 54                         | 54                       | 100%            |               |  |  |
| 3      | B.A 3                                           | 2                  | MEEENAKSHI / SUMAN | Completed                | 98                         | 98                       | 100%            |               |  |  |
| 4      | M.A 1                                           | 4                  | MEEENAKSHI / SUMAN | Completed                | 21                         | 21                       | 100%            |               |  |  |
| 5      | M.A 2                                           | 4                  | MEEENAKSHI / SUMAN | Completed                | 21                         | 20                       | 95%             |               |  |  |
| 6      | M.A 3                                           | 4                  | MEEENAKSHI / SUMAN | Completed                | 7                          | 7                        | 100%            |               |  |  |
| 7      | M.A 4                                           | 5                  | MEEENAKSHI / SUMAN | Completed                | 7                          | 7                        | 100%            |               |  |  |