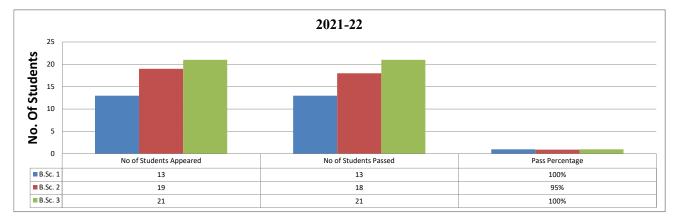

|        | SESSION -2021-22                                                                                                          |   |                     |           |    |    |               |  |  |  |
|--------|---------------------------------------------------------------------------------------------------------------------------|---|---------------------|-----------|----|----|---------------|--|--|--|
|        | SUBJECT - PHYSICS                                                                                                         |   |                     |           |    |    |               |  |  |  |
| SI.No. | Sl.No. CLASS No of Paper/Course Teacher Assigned Course Completion status No of Students Appeared Passed Passed Remark in |   |                     |           |    |    | Remark if Any |  |  |  |
| 1      | B.Sc. 1                                                                                                                   | 2 | BHAGWAN DAS CHANDAK | Completed | 13 | 13 | 100%          |  |  |  |
| 2      | B.Sc. 2                                                                                                                   | 2 | BHAGWAN DAS CHANDAK | Completed | 19 | 18 | 95%           |  |  |  |
| 3      | B.Sc. 3                                                                                                                   | 2 | BHAGWAN DAS CHANDAK | Completed | 21 | 21 | 100%          |  |  |  |