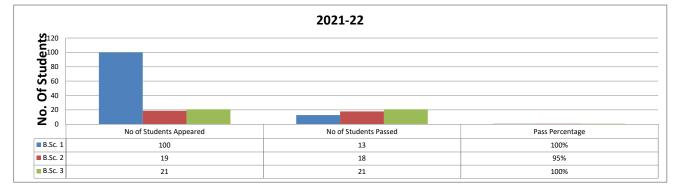

|        | SESSION -2021-22                                                                                                          |   |                     |           |    |    |               |  |  |  |
|--------|---------------------------------------------------------------------------------------------------------------------------|---|---------------------|-----------|----|----|---------------|--|--|--|
|        | SUBJECT - PHYSICS                                                                                                         |   |                     |           |    |    |               |  |  |  |
| SI.No. | Sl.No. CLASS No of Paper/Course Teacher Assigned Course Completion status No of Students Appeared Passed Passed Remark in |   |                     |           |    |    | Remark if Any |  |  |  |
| 1      | B.Sc. 1                                                                                                                   | 2 | BHAGWAN DAS CHANDAK | Completed | 13 | 13 | 100%          |  |  |  |
| 2      | B.Sc. 2                                                                                                                   | 2 | BHAGWAN DAS CHANDAK | Completed | 19 | 18 | 95%           |  |  |  |
| 3      | B.Sc. 3                                                                                                                   | 2 | BHAGWAN DAS CHANDAK | Completed | 21 | 21 | 100%          |  |  |  |

|        | SESSION -2021-22                                                                                                                       |   |            |           |     |    |      |  |  |  |
|--------|----------------------------------------------------------------------------------------------------------------------------------------|---|------------|-----------|-----|----|------|--|--|--|
|        | SUBJECT - MATHEMATICS                                                                                                                  |   |            |           |     |    |      |  |  |  |
| SI.No. | SI.No. CLASS No of Paper/Course Teacher Assigned Course Completion status No of Students Appeared Passed Pass Percentage Remark if Any |   |            |           |     |    |      |  |  |  |
| 1      | B.Sc. 1                                                                                                                                | 2 | LOMAS SAHU | Completed | 100 | 13 | 100% |  |  |  |
| 2      | B.Sc. 2                                                                                                                                | 2 | LOMAS SAHU | Completed | 19  | 18 | 95%  |  |  |  |
| 3      | B.Sc. 3                                                                                                                                | 2 | LOMAS SAHU | Completed | 21  | 21 | 100% |  |  |  |