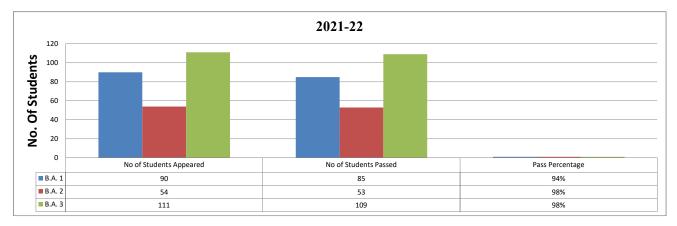

|        | SESSION -2021-22                                                                                                                |   |                                     |           |    |    |     |  |  |  |
|--------|---------------------------------------------------------------------------------------------------------------------------------|---|-------------------------------------|-----------|----|----|-----|--|--|--|
|        | SUBJECT - HINDI LANGUAGE                                                                                                        |   |                                     |           |    |    |     |  |  |  |
| SI.No. | il.No. CLASS No of Paper/Course Teacher Assigned Course Completion status No of Students Appeared Pass Percentage Remark if Any |   |                                     |           |    |    |     |  |  |  |
| 1      | B.A. 1                                                                                                                          | 1 | Dr. Vijay laxmi Gaur/VIJETRI VIKRAM | Completed | 90 | 85 | 94% |  |  |  |
| 2      | B.A. 2                                                                                                                          | 1 | Dr. Vijay laxmi Gaur/VIJETRI VIKRAM | Completed | 54 | 53 | 98% |  |  |  |
| 3      | 3     B.A. 3     1     Dr. Vijay laxmi Gaur/VIJETRI VIKRAM     Completed     111     109     98%                                |   |                                     |           |    |    |     |  |  |  |