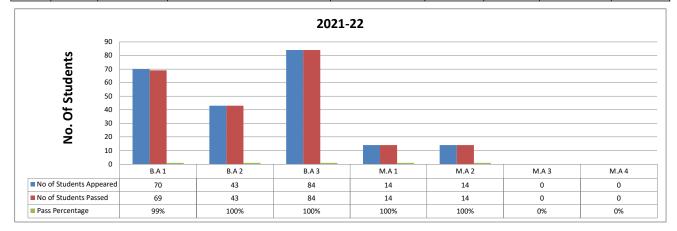

|        | SESSION -2021-22    |                    |                         |                          |                            |                          |                 |               |  |  |  |
|--------|---------------------|--------------------|-------------------------|--------------------------|----------------------------|--------------------------|-----------------|---------------|--|--|--|
|        | SUBJECT - SOCIOLOGY |                    |                         |                          |                            |                          |                 |               |  |  |  |
| SI.No. | CLASS               | No of Paper/Course | Teacher Assigned        | Course Completion status | No of Students<br>Appeared | No of Students<br>Passed | Pass Percentage | Remark if Any |  |  |  |
| 1      | B.A 1               | 2                  | MEENA DEWANGAN/ PRADEEP | Completed                | 70                         | 69                       | 99%             |               |  |  |  |
| 2      | B.A 2               | 2                  | MEENA DEWANGAN/ PRADEEP | Completed                | 43                         | 43                       | 100%            |               |  |  |  |
| 3      | B.A 3               | 2                  | MEENA DEWANGAN/ PRADEEP | Completed                | 84                         | 84                       | 100%            |               |  |  |  |
| 4      | M.A 1               | 4                  | MEENA DEWANGAN/ PRADEEP | Completed                | 14                         | 14                       | 100%            |               |  |  |  |
| 5      | M.A 2               | 4                  | MEENA DEWANGAN/ PRADEEP | Completed                | 14                         | 14                       | 100%            |               |  |  |  |
| 6      | M.A 3               | 5                  | MEENA DEWANGAN/ PRADEEP | Completed                | 0                          | 0                        | 0%              |               |  |  |  |
| 7      | M.A 4               | 4                  | MEENA DEWANGAN/ PRADEEP | Completed                | 0                          | 0                        | 0%              |               |  |  |  |