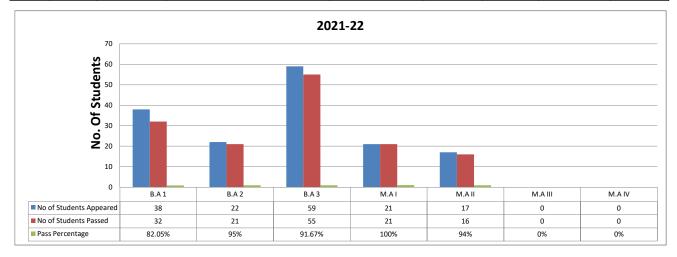

|        | SESSION -2021-22    |                    |                          |                          |                            |                          |                 |               |  |  |
|--------|---------------------|--------------------|--------------------------|--------------------------|----------------------------|--------------------------|-----------------|---------------|--|--|
|        | SUBJECT - GEOGRAPHY |                    |                          |                          |                            |                          |                 |               |  |  |
| SI.No. | CLASS               | No of Paper/Course | Teacher Assigned         | Course Completion status | No of Students<br>Appeared | No of Students<br>Passed | Pass Percentage | Remark if Any |  |  |
| 1      | B.A 1               | 2                  | Dr. S.R. KUNJAM/SHUSHILA | Completed                | 38                         | 32                       | 82.05%          |               |  |  |
| 2      | B.A 2               | 2                  | Dr. S.R. KUNJAM/SHUSHILA | Completed                | 22                         | 21                       | 95%             |               |  |  |
| 3      | B.A 3               | 2                  | Dr. S.R. KUNJAM/SHUSHILA | Completed                | 59                         | 55                       | 91.67%          |               |  |  |
| 4      | M.A I               | 5                  | Dr. S.R. KUNJAM/SHUSHILA | Completed                | 21                         | 21                       | 100%            |               |  |  |
| 5      | M.A II              | 5                  | Dr. S.R. KUNJAM/SHUSHILA | Completed                | 17                         | 16                       | 94%             |               |  |  |
| 6      | M.A III             | 5                  | Dr. S.R. KUNJAM/SHUSHILA | Completed                | 0                          | 0                        | 0%              |               |  |  |
| 7      | M.A IV              | 5                  | Dr. S.R. KUNJAM/SHUSHILA | Completed                | 0                          | 0                        | 0%              |               |  |  |