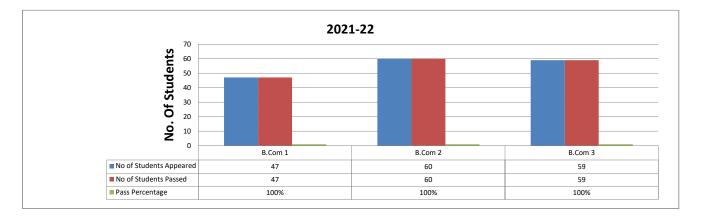

|        | SESSION -2021-22                                                                                                               |   |                                     |           |    |    |      |  |  |  |
|--------|--------------------------------------------------------------------------------------------------------------------------------|---|-------------------------------------|-----------|----|----|------|--|--|--|
|        | SUBJECT - HINDI LANGUAGE                                                                                                       |   |                                     |           |    |    |      |  |  |  |
| SI.No. | I.No. CLASS No of Paper/Course Teacher Assigned Course Completion status No of Students Appeared Pass Percentage Remark if Any |   |                                     |           |    |    |      |  |  |  |
| 1      | B.Com 1                                                                                                                        | 1 | Dr. Vijay laxmi Gaur/VIJETRI VIKRAM | Completed | 47 | 47 | 100% |  |  |  |
| 2      | B.Com 2                                                                                                                        | 1 | Dr. Vijay laxmi Gaur/VIJETRI VIKRAM | Completed | 60 | 60 | 100% |  |  |  |
| 3      | B.Com 3                                                                                                                        | 1 | Dr. Vijay laxmi Gaur/VIJETRI VIKRAM | Completed | 59 | 59 | 100% |  |  |  |