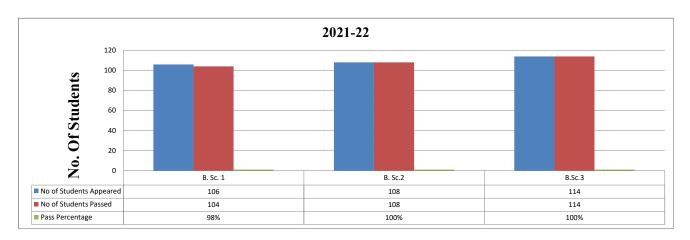

## Affiliated to Shaheed Mahendra Karma Vishwavidhalaya, Bastar, Jagdalpur,(C.G.) Registered Under Section 2(f) & 12(b) of UGC Act

|        | SESSION -2021-2022                                                                                                                                                                |   |                      |           |     |     |      |  |  |  |
|--------|-----------------------------------------------------------------------------------------------------------------------------------------------------------------------------------|---|----------------------|-----------|-----|-----|------|--|--|--|
|        | SUBJECT - HINDI LANGUAGE                                                                                                                                                          |   |                      |           |     |     |      |  |  |  |
| Sl.No. | SLNo. CLASS No of Paper<br>/Course Teacher Assigned Course<br>Completion status No of<br>Students<br>Appeared No of<br>Students<br>Appeared Pass<br>Percentage Remain<br>Ampeared |   |                      |           |     |     |      |  |  |  |
| 1      | B. Sc. 1                                                                                                                                                                          | 1 | Dr. Vijay laxmi Gaur | Completed | 106 | 104 | 98%  |  |  |  |
| 2      | B. Sc.2                                                                                                                                                                           | 1 | Dr. Vijay laxmi Gaur | Completed | 108 | 108 | 100% |  |  |  |
| 3      | B.Sc.3                                                                                                                                                                            | 1 | Dr. Vijay laxmi Gaur | Completed | 114 | 114 | 100% |  |  |  |