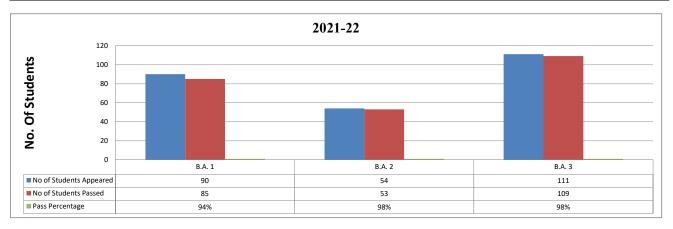

|        | SESSION -2021-22                                                                                                                |   |                                     |           |    |    |     |  |  |  |
|--------|---------------------------------------------------------------------------------------------------------------------------------|---|-------------------------------------|-----------|----|----|-----|--|--|--|
|        | SUBJECT - HINDI LANGUAGE                                                                                                        |   |                                     |           |    |    |     |  |  |  |
| SI.No. | il.No. CLASS No of Paper/Course Teacher Assigned Course Completion status No of Students Appeared Pass Percentage Remark if Any |   |                                     |           |    |    |     |  |  |  |
| 1      | B.A. 1                                                                                                                          | 1 | Dr. Vijay laxmi Gaur/VIJETRI VIKRAM | Completed | 90 | 85 | 94% |  |  |  |
| 2      | B.A. 2                                                                                                                          | 1 | Dr. Vijay laxmi Gaur/VIJETRI VIKRAM | Completed | 54 | 53 | 98% |  |  |  |
| 3      | 3     B.A. 3     1     Dr. Vijay laxmi Gaur/VIJETRI VIKRAM     Completed     111     109     98%                                |   |                                     |           |    |    |     |  |  |  |