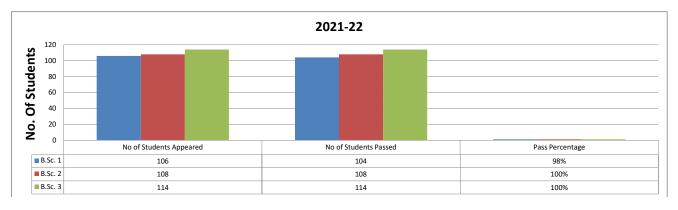

## Affiliated to Shaheed Mahendra Karma Vishwavidhalaya, Bastar, Jagdalpur,(C.G.) Registered Under Section 2(f) & 12(b) of UGC Act

|        | SESSION -2021-2022                                                                                                                                                                |   |                      |           |     |     |      |  |  |  |
|--------|-----------------------------------------------------------------------------------------------------------------------------------------------------------------------------------|---|----------------------|-----------|-----|-----|------|--|--|--|
|        | SUBJECT - HINDI LANGUAGE                                                                                                                                                          |   |                      |           |     |     |      |  |  |  |
| Sl.No. | SLNo. CLASS No of Paper<br>/Course Teacher Assigned Course<br>Completion status No of<br>Students<br>Appeared No of<br>Students<br>Appeared Pass<br>Percentage Remain<br>Ampeared |   |                      |           |     |     |      |  |  |  |
| 1      | B. Sc. 1                                                                                                                                                                          | 1 | Dr. Vijay laxmi Gaur | Completed | 106 | 104 | 98%  |  |  |  |
| 2      | B. Sc.2                                                                                                                                                                           | 1 | Dr. Vijay laxmi Gaur | Completed | 108 | 108 | 100% |  |  |  |
| 3      | B.Sc.3                                                                                                                                                                            | 1 | Dr. Vijay laxmi Gaur | Completed | 114 | 114 | 100% |  |  |  |

|        | SESSION -2021-22           |                    |                      |                          |                            |                          |                 |               |  |  |
|--------|----------------------------|--------------------|----------------------|--------------------------|----------------------------|--------------------------|-----------------|---------------|--|--|
|        | SUBJECT - ENGLISH LANGUAGE |                    |                      |                          |                            |                          |                 |               |  |  |
| SI.No. | CLASS                      | No of Paper/Course | Teacher Assigned     | Course Completion status | No of Students<br>Appeared | No of Students<br>Passed | Pass Percentage | Remark if Any |  |  |
| 1      | B.Sc. 1                    | 1                  | AVINASH KUMAR SAHARE | Completed                | 106                        | 104                      | 98%             |               |  |  |
| 2      | B.Sc. 2                    | 1                  | AVINASH KUMAR SAHARE | Completed                | 108                        | 108                      | 100%            |               |  |  |
| 3      | B.Sc. 3                    | 1                  | AVINASH KUMAR SAHARE | Completed                | 114                        | 114                      | 100%            |               |  |  |

|        | SESSION -2021-22                                                                                                                     |   |                      |           |     |     |               |  |  |  |
|--------|--------------------------------------------------------------------------------------------------------------------------------------|---|----------------------|-----------|-----|-----|---------------|--|--|--|
|        | SUBJECT - CHEMESTRY                                                                                                                  |   |                      |           |     |     |               |  |  |  |
| SI.No. | SI.No. CLASS No of Paper/Course Teacher Assigned Course Completion status No of Students Appeared Passed Pass Percentage Remark if A |   |                      |           |     |     | Remark if Any |  |  |  |
| 1      | B.Sc. 1                                                                                                                              | 3 | Dr. SUMIT SRIWASTAVA | Completed | 106 | 104 | 98%           |  |  |  |
| 2      | B.Sc. 2                                                                                                                              | 3 | Dr. SUMIT SRIWASTAVA | Completed | 108 | 108 | 100%          |  |  |  |
| 3      | B.Sc. 3                                                                                                                              | 3 | Dr. SUMIT SRIWASTAVA | Completed | 114 | 114 | 100%          |  |  |  |