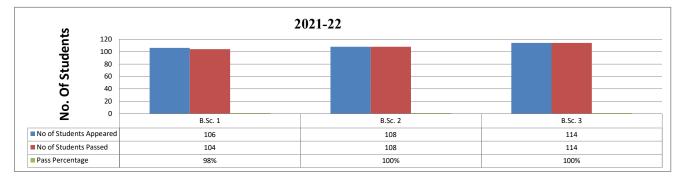

## Affiliated to Shaheed Mahendra Karma Vishwavidhalaya, Bastar, Jagdalpur,(C.G.) Registered Under Section 2(f) & 12(b) of UGC Act

|        | SESSION -2021-2022                                                                                                                                                                |   |                      |           |     |     |      |  |  |  |
|--------|-----------------------------------------------------------------------------------------------------------------------------------------------------------------------------------|---|----------------------|-----------|-----|-----|------|--|--|--|
|        | SUBJECT - HINDI LANGUAGE                                                                                                                                                          |   |                      |           |     |     |      |  |  |  |
| Sl.No. | SLNo. CLASS No of Paper<br>/Course Teacher Assigned Course<br>Completion status No of<br>Students<br>Appeared No of<br>Students<br>Appeared Pass<br>Percentage Remain<br>Ampeared |   |                      |           |     |     |      |  |  |  |
| 1      | B. Sc. 1                                                                                                                                                                          | 1 | Dr. Vijay laxmi Gaur | Completed | 106 | 104 | 98%  |  |  |  |
| 2      | B. Sc.2                                                                                                                                                                           | 1 | Dr. Vijay laxmi Gaur | Completed | 108 | 108 | 100% |  |  |  |
| 3      | B.Sc.3                                                                                                                                                                            | 1 | Dr. Vijay laxmi Gaur | Completed | 114 | 114 | 100% |  |  |  |