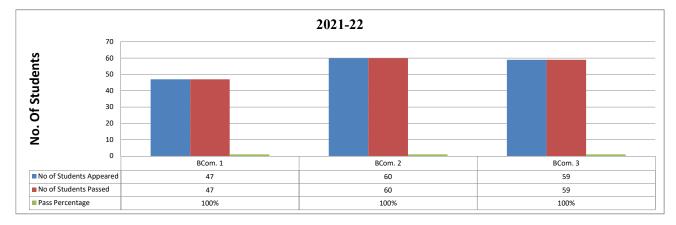

|        | SESSION -2021-22                                                                                                               |   |                                     |           |    |    |      |  |  |  |
|--------|--------------------------------------------------------------------------------------------------------------------------------|---|-------------------------------------|-----------|----|----|------|--|--|--|
|        | SUBJECT - HINDI LANGUAGE                                                                                                       |   |                                     |           |    |    |      |  |  |  |
| SI.No. | I.No. CLASS No of Paper/Course Teacher Assigned Course Completion status No of Students Appeared Pass Percentage Remark if Any |   |                                     |           |    |    |      |  |  |  |
| 1      | B.Com 1                                                                                                                        | 1 | Dr. Vijay laxmi Gaur/VIJETRI VIKRAM | Completed | 47 | 47 | 100% |  |  |  |
| 2      | B.Com 2                                                                                                                        | 1 | Dr. Vijay laxmi Gaur/VIJETRI VIKRAM | Completed | 60 | 60 | 100% |  |  |  |
| 3      | B.Com 3                                                                                                                        | 1 | Dr. Vijay laxmi Gaur/VIJETRI VIKRAM | Completed | 59 | 59 | 100% |  |  |  |